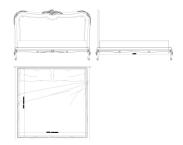

## THE FRENCH APARTMENT

Bed with headboard in hand-carved beechwood with patinated antique gold finishing, padding in foam, and upholstery in fabric with embroidery. Hand-carved sommier with frame in fabric.

L 223 D 221 H 149 cm

Pictures of products have an indicative value. The dimensions included in the technical description are approximate and subject to change (with a tolerance of +/-2%). The company preserves the right to change the technical features of the products shown in this item without notice as a result of technical updates.