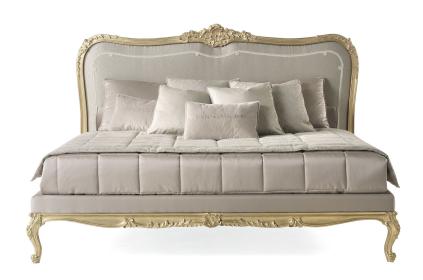

## THE FRENCH APARTMENT

Bed with headboard in hand-carved beechwood with patinated antique gold finishing, padding in foam, and upholstery in fabric with embroidery. Hand-carved sommier with frame in fabric.

L 223 D 221 H 149 cm

Pictures of products have an indicative value. The dimensions included in the technical description are approximate and subject to change (with a tolerance of +/-2%). The company preserves the right to change the technical features of the products shown in this item without notice as a result of technical updates.