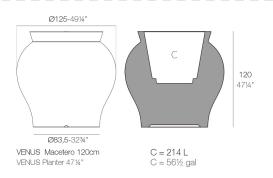

# **VENUS PLANTER Ø125×120**

# **By Marcel Wanders**

The curvaceous Venus Vase designed by Marcel Wanders for Vondom adds character to any surrounding. The Venus vases offer 3 sizes, the collection's colour palette and texture offer a sophisticated warm feeling to create a glamourous atmosphere that reflects the sensuality, warmth, and poetry of Marcel Wanders.

The manufacture technique is the rotomoulding, focused on a technology process that guarantees the maximum quality taking care of every detail. View online: <u>https://www.vondom.com/products/67020A</u>

# Features

## Designiption

36.02 Kg



# **FINISHES**

## SELF-WATERING

Ref. 67020R

Self-watering system included in all planters except those with basic finish

| ICE        |
|------------|
| WHITE      |
| BLACK      |
| BRONZE     |
| STEEL      |
| ANTHRACITE |
| RED        |
| PISTACHIO  |
| ORANGE     |
| KHAKI      |
| NAVY       |
| PLUM       |
| TAUPE      |
| ECRU       |



## LACQUERED

Ref. 67020RF

Lacquered Polyethylene



## LIGHTING

### LIGHT

Ref. 67020W

White internally lit unit with LED technology. Available only in matte ice white finish.

ICE

### **RGBW LED**

#### Ref. 67020L

Unit with internal lighting with RGBW LED technology and remote control unit for switching colors. Available only in matte ice white finish. Remote control included.

ICE

## **RGBW LED DMX**

#### Ref. 67020D

Unit with in