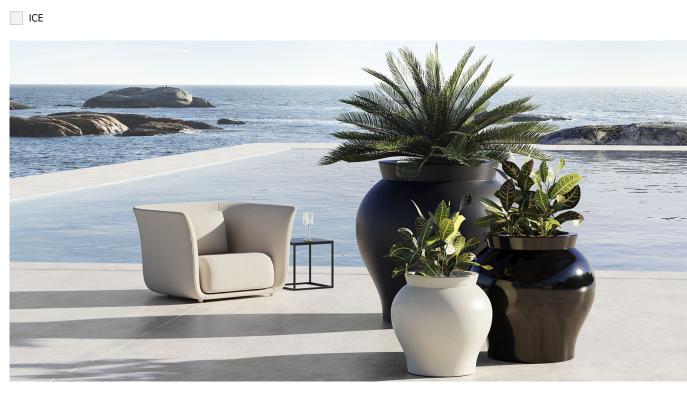

### LIGHT

Ref. 67020W

White internally lit unit with LED technology. Available only in matte ice white finish.

ICE

ICE