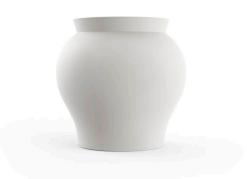

# **By Marcel Wanders**

The curvaceous Venus Vase designed by Marcel Wanders for Vondom adds character to any surrounding. The Venus vases offer 3 sizes, the collection's colour palette and texture offer a sophisticated warm feeling to create a glamourous atmosphere that reflects the sensuality, warmth, and poetry of Marcel Wanders.