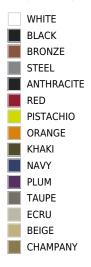

# **FINISHES**

## SELF-WATERING

Ref. 67020R

Self-watering system included in all planters except those with basic finish

| ICE        |
|------------|
| WHITE      |
| BLACK      |
| BRONZE     |
| STEEL      |
| ANTHRACITE |
| RED        |
| PISTACHIO  |
| ORANGE     |
| KHAKI      |
| NAVY       |
| PLUM       |
| TAUPE      |
| ECRU       |