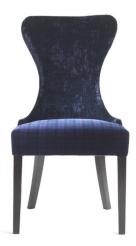

## **CHAIRS**

Sinuous lines and enveloping shape for the Pretty chair. The refined detail of the small brass handles recalls the classical style while the upholstery in fabric or leather from the Gianfranco Ferré Home collection make the chair the perfect element for an eclectic setting.

Structure in beech wood and foam. Upholstery in fabric cat. B | L.17.27 e cat. C | L.17.28. Legs in black lacquered finishing.

Pretty