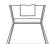

# Pearl

## **ARMCHAIRS**

An original hourglass-shaped armchair, characterized by the alternation of components with chrome-plated London smoke grey and glossy finish. The seat cover with houndstooth leather adds a masculine note to this urban and metropolitan piece of furniture.



Armchair with structure in metal and foam. Upholstery in leather cat. B | L.15.02. Black chromed finishing.



Dimensions



#### **ARMCHAIRS**

Structure in metal and foam. Upholstery in leather from GF Home collection. Black chromed finishing.



PEA.221.A

Armchair

#### Standard features

L 72 D 61 H 65 cm L 28.35 D 24.02 H 25.59 in



## **ARMCHAIRS**

# **UPHOLSTERY**

#### **Fabrics**

Cat. A

Cat. B

Cat. C

# Leathers

Cat. A

Cat. B

See "Fabrics and Leathers" sheet



Copyright © JUMBO GROUP srl 2021 - All rights reserved