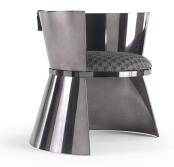

## **ARMCHAIRS**

An original hourglass-shaped armchair, characterized by the alternation of components with chrome-plated London smoke grey and glossy finish. The seat cover with houndstooth leather adds a masculine note to this urban and metropolitan piece of furniture.

Armchair with structure in metal and foam. Upholstery in leather cat. B | L.15.02. Black chromed finishing.

Dimensions

#### **ARMCHAIRS**

Structure in metal and foam. Upholstery in leather from GF Home collection. Black chromed finishing.

PEA.221.A

Armchair