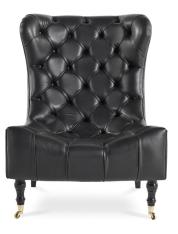

# **ARMCHAIRS**

The timeless appeal of the Capitonné finishing in a modern and versatile interpretation. The simple and enchanting lines of Miky armchair meet the classic details of the rotating Louis XV feet, for an unpredictable, poetic and contemporary result.

Armchair with structure in beech wood and foam. Upholstery in leather cat. A  $\mid$  L.02.05. Legs in black lacquered finishing with polished brass casters.

# MIK.221.A

Armchair