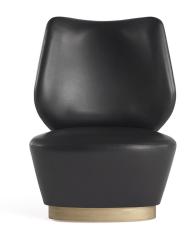

# **ARMCHAIRS**

Retro taste and soft and rounded shapes for the Marvila armchair. The refined elegance and compact proportions are enhanced by the base with bronzed finishing, a detail that gives the whole a sophisticated decorative appeal.

Armchair with structure in beech wood and foam. Upholstery in leather cat. A | L.02.05. Wooden base with bronzed finishing.

# **MAV.221.A**

Armchair

#### Standard features

L 75 D 80 H 100 cm L 29.53 D 31.5 H 39.37 in