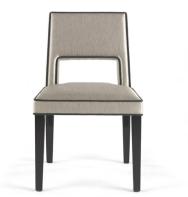

#### CHAIRS

Structure in beech wood and foam. Upholstery in fabric from the GF Home collection. Legs in black lacquered finishing.

### ELV.131.A

Chair

#### **Standard features**

L 54 D 65 H 85 cm L 21.26 D 25.59 H 33.46 in