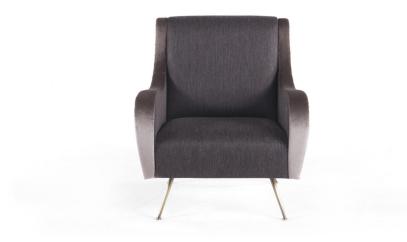

#### **ARMCHAIRS**

Vintage style becomes essential and inspirational in this armchair with armrests in double chaquard herringbone texture and silk velvet. Its shape recalls the armchairs with Fifties feet, while the experimentation in the use of materials contributes to make it more modern, confirming the constant search for balance between design, comfort and elegance.

Armchair with structure in beech wood and foam. Upholstery in fabric cat. B | L.14.23. Legs in bronzed brass finishing.

## COS.221.A

Armchair