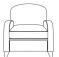

#### **CAF.221.A**

Armchair

# Standard features

L 80 D 88 H 86 cm L 31.5 D 34.65 H 33.86 in

#### **Seat Height**

45 cm 17.72 in

#### **Sitting Depth**

65 cm 25.59 in

# **Armrest Height**

57 cm 22.44 in

#### **Between Arms**

60 cm 23.62 in

**ARMCHAIRS** 