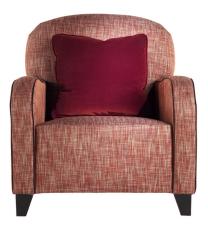

# **ARMCHAIRS**

A new version of the Cardiff presented in the 2017/2018 collection. The new armchair with fixed seat is available in different colors and can be combined with other elements of the same line for the creation of original and playful combinations. A piece of furniture with classic and refined elegance, enriched with ornamental studs with antique brass finish, in perfect Gianfranco Ferré Home style.

Armchair with structure in beech wood and foam. Upholstery in fabric cat. A | L.18.35. Ornamental nailheads in antique brass finishing. Feet in black lacquered finishing.