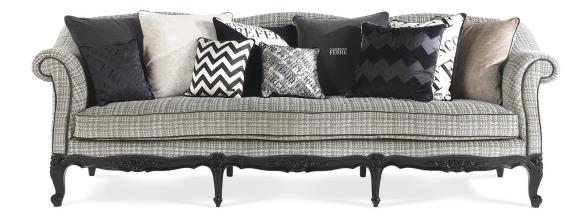

## **SOFAS**

The aesthetic patterns of the classic world reinterpreted in a contemporary key. The refinement of the sartorial details, expressed in the pied de poul upholstery, is exalted by the contrast piping, while the carving on the legs in Louis XV style creates an harmonious mixture of languages.

3-seater sofa with structure in beech wood and foam. Upholstery in fabric cat. C | L.16.14. Frame in black lacquered finishing.

## **SOFAS**

Structure in beech wood and foam. Upholstery in fabric from GF Home collection. Frame in black lacquered finishing.

**NAS.211.B** 

3-seater sofa

#### Standard features

L 290 D 105 H 90 cm L 114.17 D 41.34 H 35.43 in

**SOFAS** 